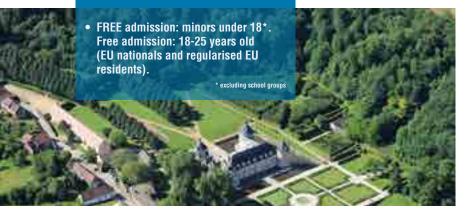

Having been exiled to his château in Burgundy after criticising aristocratic society and its debauched morals, the Count adorned its walls with over 300 paintings depicting his life and his nostalgia for the Court. The château was saved in the 19th century by the Comte de Sarcus, an art historian and collector with a fascination for

the château and its history.