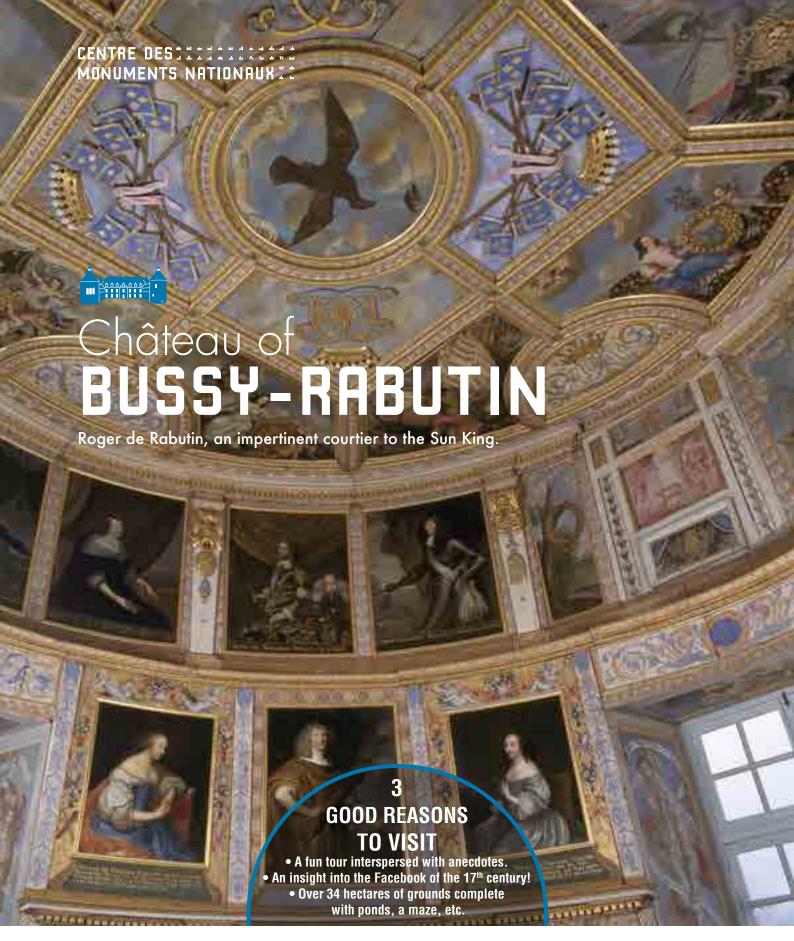

Follow in the footsteps of Roger de Bussy-Rabutin - a colourful Burgundian, an outstanding soldier, a libertine, a gallant man, a quick-witted academician and one of the most flamboyant courtiers to the great Louis XIV, the Sun King!

Having been exiled to his château in Burgundy after criticising aristocratic society and its debauched morals, the Count adorned its walls with over 300 paintings depicting his life and his nostalgia for the Court. The château was saved in the 19th century by the Comte de Sarcus, an art historian and collector with a fascination for